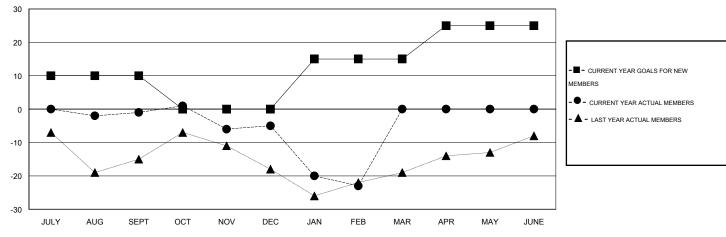

#### GOALS AND ACTUAL MEMBERS CUMULATIVE

| DROPPED CLUBS: 0 |    | 34 CLUBS OF 62 ADDED 1 OR MORE | GENDER DISTRIBUTION  |                                |     |
|------------------|----|--------------------------------|----------------------|--------------------------------|-----|
|                  |    | NEW MEMBERS                    | MALE<br>FEMALE       | 1,047 (76.37%)<br>324 (23.63%) |     |
| DROPPED MEMBERS  |    |                                |                      | ,                              |     |
| DECEASED         | 15 | CLICK HERE FOR HEALTH          |                      |                                | 175 |
| CLUB CANCELLED 0 |    | ASSESSMENT DATA                | FAMILY UNIT MEMBERS  |                                | 87  |
| OTHER            | 69 |                                | HEAD OF HOUSEHOLD    |                                |     |
| TOTAL            | 84 |                                | NON-HEAD OF HOUSEHOL | 88                             |     |